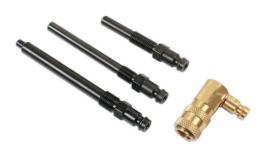

## **Glow Plug Compression Adaptor Kit - for JLR Diesel**

A set of three diesel compression test adaptors (dummy glow plugs) designed specifically for Jaguar Land Rover vehicles when used with Laser compression and cylinder leakage kits (Part Nos. 2596, 4510 and 5140). Also suitable for use with many other common compression test kits, increasing the range of applications available.

## Additional Information

- Applications: Jaguar and Land Rover diesel engines including 2.0 and 2.2L TD4, TDV6, TDV8 and 2.2L Ingenium and Ford Puma 2.0L engines.
- 3 glow plug adaptors for compression and cylinder leakage testing.
- Equivalent to OEM 60228, 60229 and 60232. Use with Part No. 4510 diesel compression test kit and Part No. 5140 cylinder leakage tester.
- Supplied with special 90° angle connector for TDV6.
- · Made in Sheffield.